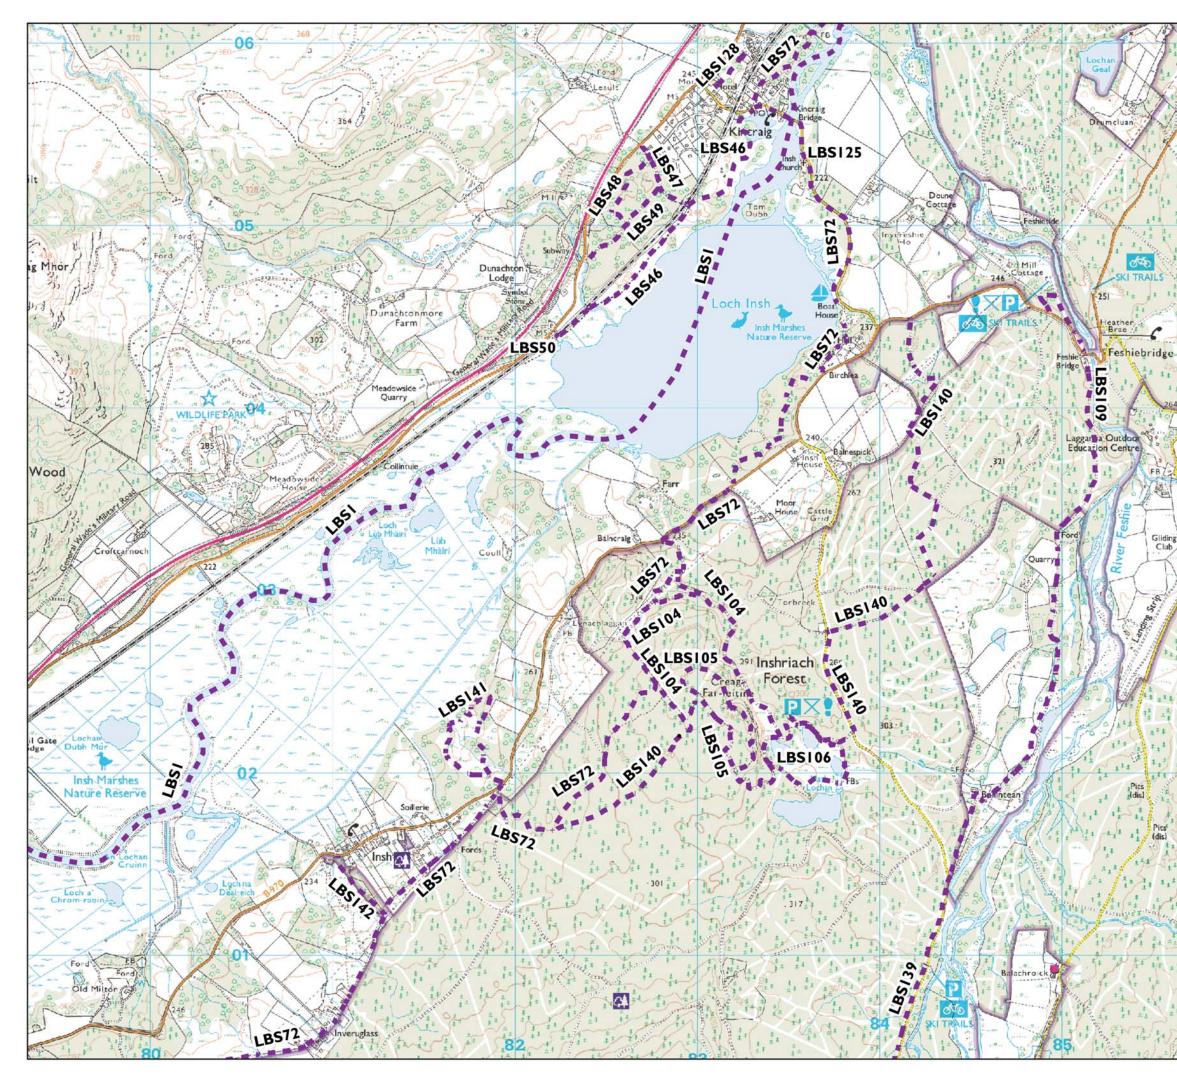

## Map 22 Kincraig and Insh

| Kincraig and Insh Core Paths |                                                                |
|------------------------------|----------------------------------------------------------------|
| Path Ref No                  | Path Name/Description                                          |
| LBSI                         | The River Spey                                                 |
| LBS46                        | North West Shore of Loch Insh                                  |
| LBS47                        | Dunachton Woods Path                                           |
| LBS48                        | Dunachton Woods Loop                                           |
| LBS49                        | Dunachton Woods South Link                                     |
| LBS50                        | Spey Access Point                                              |
| LBS72                        | Badenoch Way                                                   |
| LBS104                       | Farletter Crag Path                                            |
| LBS105                       | Farletter Ridge Path                                           |
| LBS106                       | Uath Lochan Path                                               |
| LBS109                       | Feshiebridge Woodland Path                                     |
| LBS125                       | Spey Access Point                                              |
| LBS128                       | Hill Path                                                      |
| LBS139                       | River Feshie Path                                              |
| LBS140                       | Proposed Speyside Way extension – new sections to be developed |
| LBS141                       | Insh Marshes Path                                              |
| LBS142                       | Insh to Inshriach Forest                                       |